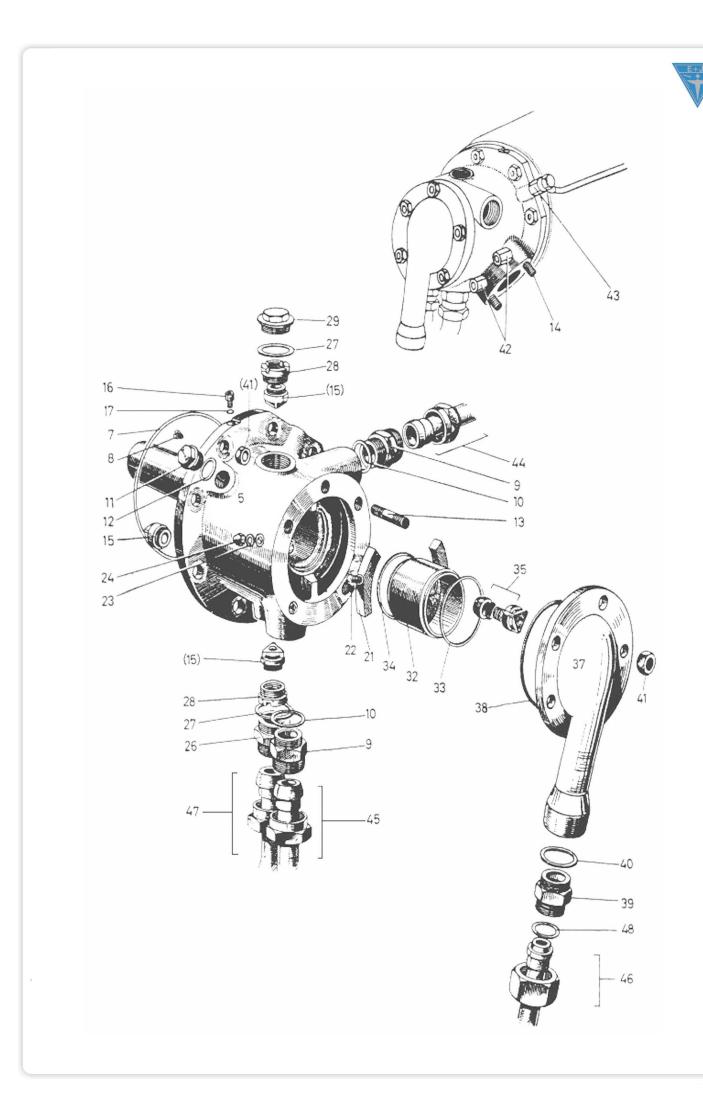

## Compressor Head 2 and 3 K20 \* no illustrated

|      | To mountained                                                     |          |
|------|-------------------------------------------------------------------|----------|
| Item | Description                                                       | NO.      |
| 2*   | Compressor Head stage 2 and 3                                     | 7.00.00  |
| 3*   | Compressor Head stage 2 and 3 comlete                             | 7.10.00  |
| 5    | compressor head stage 2 and 3 with stud bolts items 13 u. 14      | 7.10.01  |
| 7    | seal ring                                                         | 7.10.02  |
| 8    | stop bolt                                                         | 7.10.03  |
| 9    | screw adapter                                                     | 1.10.06  |
| 10   | gasket ring A 30 X 36 (copper)                                    | 1.10.07  |
| 11   | screw plug M 22 X 1,5                                             | 7.10.10  |
| 12   | gasket ring A 22 X 27 (copper)                                    | 7.10.11  |
| 13   | stud bolt M 12 X 32                                               | 1.10.14  |
| 14   | stud bolt M 12 X 40                                               | 7.10.12  |
| 15   | Ball Disk Valve complete                                          | 4.20.00  |
| 16   | screw adapter                                                     | 7.10.13  |
| 17   | gasket ring A 10 X 14 (copper)                                    | 3.11.03  |
| 20*  | Zinc Protection complete                                          | 7.11.00  |
| 21   | zinc plate                                                        | 7.11.01  |
| 22   | cylindrical screw M8 x 30                                         | 7.11.02  |
| 23   | gasket ring a 8 X 14 (copper)                                     | 5.11.03  |
| 24   | cap nut M 8                                                       | 5.11.04  |
| 25*  | Suction Valve Grouping stage 3 complete                           | 7.12.00  |
| 26   | screw adapter                                                     | 7.12.01  |
| 27   | gasket ring A 36 X 44 (copper)                                    | 7.12.02  |
| 28   | valve adapter                                                     | 7.12.03  |
| 29   | screw plug M 36 X 1,5mm                                           | 7.12.06  |
| (15) | Ball Disk Valve complete                                          | 4.20.00  |
| 31*  | Valve ring complete                                               | 7.13.00  |
| 32   | valve ring                                                        | 7.13.01  |
| 33   | gasket ring                                                       | 7.13.02  |
| 34   | gasket ring                                                       | 7.13.03  |
| 35   | Ball Disk Valve complete                                          | 5.17.00  |
| 36*  | Compressor Cover stage 3 complete                                 | 7.15.00  |
| 37   | compressor cover stage 3                                          | 7.15.01  |
| 38   | rubber seal o-ring                                                | 5.12.06  |
| 39   | screw adapter                                                     | 7.15.03  |
| 40   | gasket ring                                                       | 7.15.04  |
| 41   | hexagon nut M 12                                                  | 1.10.05  |
| 42   | hexagon nut M 12                                                  | 7.10.07  |
| 43   | check valve for starting air see 14.10.40                         |          |
| 44   | cooling water pipe from compressor housing stage 2 see 12.91.60   |          |
| 45   | cooling water pipe to intermediate cooler stage 3 see 12.91.15    |          |
| 46   | compressed air pipe to intermediate cooler stage 3 see 12.92.11   |          |
| 47   | compressed air pipe from intermediate cooler stage 2 see 12.92.10 |          |
| 48   | gasket ring A 26 X 32 (copper)                                    | 12.92.31 |